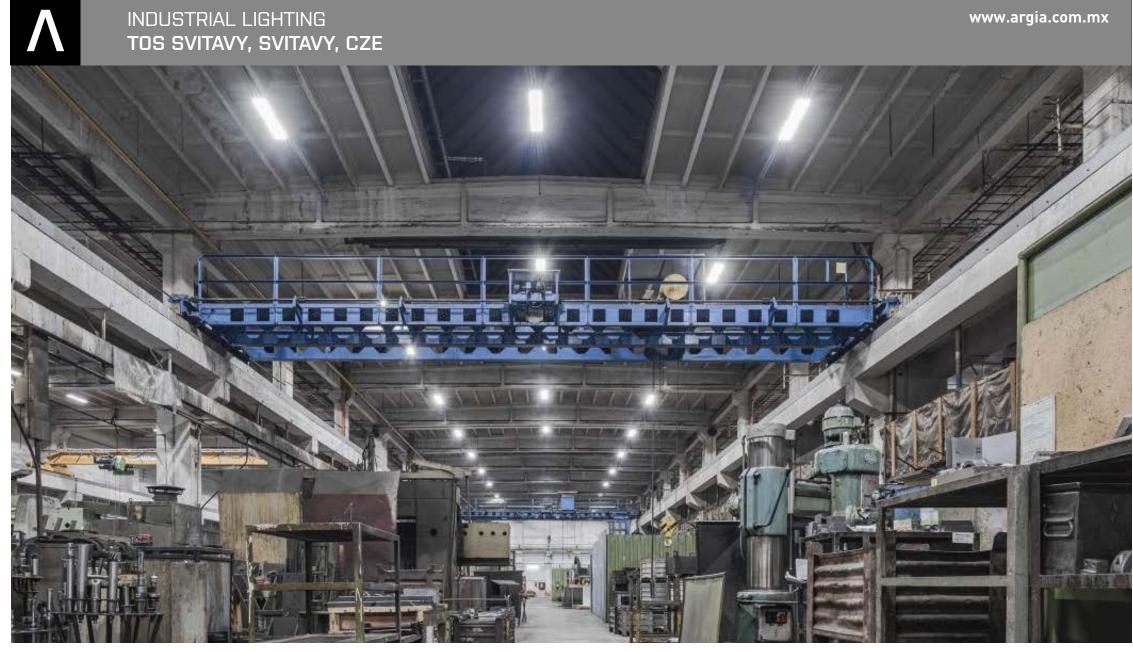

## TOS SVITAVY, SVITAVY, CZE

For the company TOS SVITAVY s.r.o., a Lamps are controlled by motion and manufacturer of woodworking machines and chucks, we have, during a partial shutdown, exchanged unsuitable discharge lamps in 4 production and storage halls for new modern LEDs controlled by the intelligent wireless INFIDIO system. Luminaires have been installed at heights of 6.5 to 11 m with a requirement for temperature resistance up to +50 °C and resistance to high dustiness.

luminance sensors, and the INFIDIO system enables visualization of energy savings, analysis of luminaire operation and their individual control. By installing modern LED luminaires and the INFIDIO control system, the customer has saved operating costs in the amount of% and got a significant improvement in working conditions.