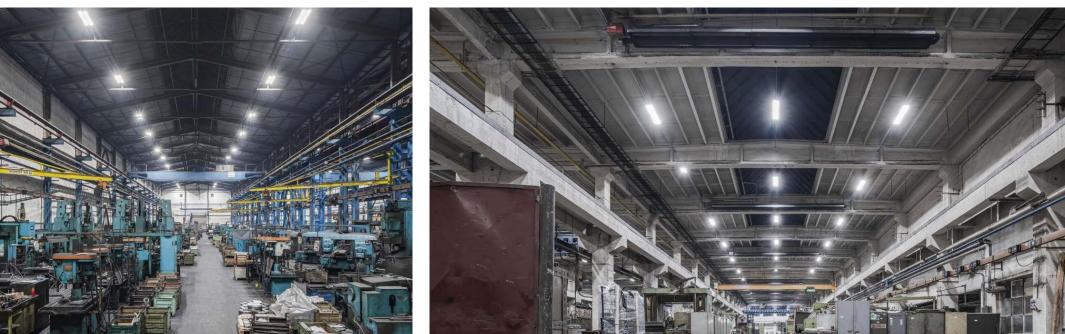

## TOS SVITAVY, SVITAVY, CZE

For the company TOS SVITAVY s.r.o., a Lamps are controlled by motion and manufacturer of woodworking machines and chucks, we have, during a partial shutdown, exchanged unsuitable discharge lamps in 4 production and storage halls for new modern LEDs controlled by the intelligent wireless INFIDIO system. Luminaires have been installed at heights of 6.5 to 11 m with a requirement for temperature resistance up to +50 °C and resistance to high dustiness.

luminance sensors, and the INFIDIO system enables visualization of energy savings, analysis of luminaire operation and their individual control. By installing modern LED luminaires and the INFIDIO control system, the customer has saved operating costs in the amount of% and got a significant improvement in working conditions.